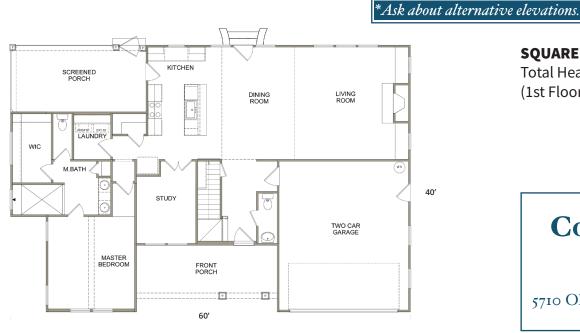

### **SQUARE FOOTAGE**

Total Heated - 2,035 SF (1st Floor - 1,462 SF + 2nd Floor - 573 SF)

### FIRST FLOOR

Void where prohibited. Floor plans/elevations/options are subject to change without notice. Illustrations are artists renderings. Some items illustrated are optional and may add additional costs. Dimensions and square footages are approximate. Floor plans/elevations are subject to change without notice. © CoastlineHomesNC 2025. Revised 5/7/25