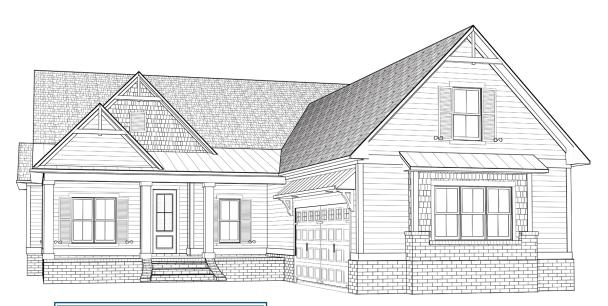

MASTER BEDROOM 13'-5" x 14'-11"

83'

STORAGE

TWO CAR GARAGE 21'-5" x 23'-5"

DINING ROOM 9'-8" x 12'-3"

•

KITCHE

PATIO

SCREENED PORCH

> LIVING ROOM

VALLET THRE

FOYER

FRONT PORCH

52'

FIRST FLOOR

BEDROOM #3 11'-5" x 10'-5"

BEDROOM #2 11'-5" x 10'-5"

## CORDGRASS



\*Ask about alternative elevations.

SECOND FLOOR

## **SQUARE FOOTAGE**

Total Heated - 2,395 SF (1st Floor - 2,076 SF + 2nd Floor - 319 SF) Garage - 707 SF Front Porch - 236 SF Screened Porch - 288 SF

## COASTLINEHOMESNC.COM 910.302.3381

5710 Oleander Drive, Suite 206, Wilmington, NC 28403

Void where prohibited. Floor plans/elevations/options are subject to change without notice. Illustrations are artists renderings. Some items illustrated are optional and may add additional costs. Dimensions and square footages are approximate. Floor plans/elevations are subject to change without notice. © CoastlineHomesNC 2025. Revised 5/8/25