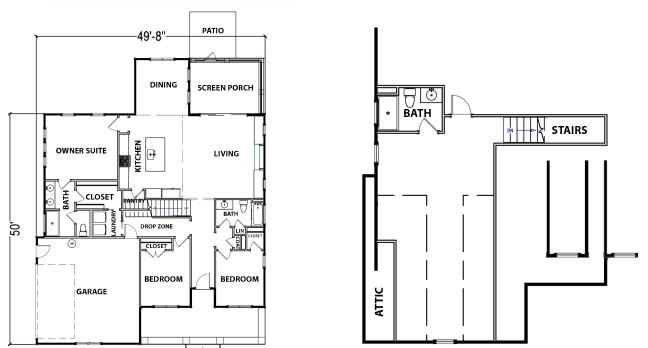

## NICHOL SL

## **SQUARE FOOTAGE**

Total Heated - 2,401 SF (1st Floor - 1,828 SF + Bonus Room - 573 SF) Garage - 519 SF, Front Porch - 235 SF, Screened Porch - 196 SF