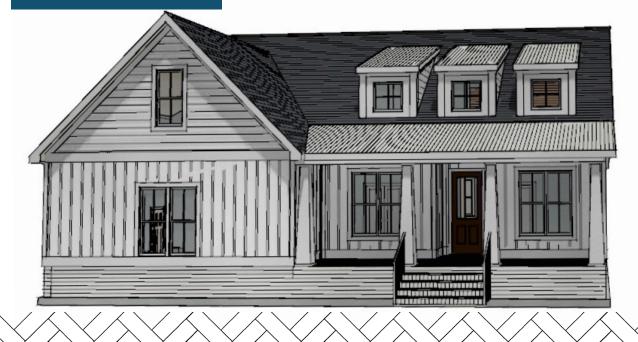

## NICHOL SL

## **SQUARE FOOTAGE**

Total Heated - 2,401 SF (1st Floor - 1,828 SF + Bonus Room - 573 SF) Garage - 519 SF, Front Porch - 235 SF, Screened Porch - 196 SF