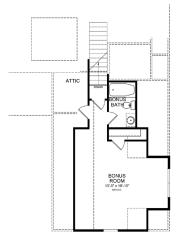

## MARGRET

## **SQUARE FOOTAGE**

Total Heated - 2,499 SF (1st Floor - 2,111 SF + 2nd Floor - 388 SF) Garage - 636 SF, Front Porch - 212 SF, Screened Porch - 252 SF