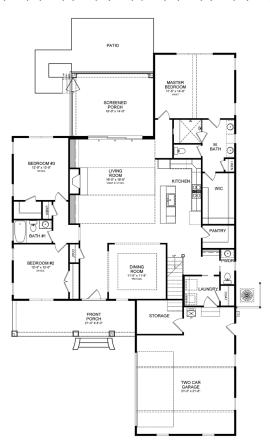

## MARGRET

## **SQUARE FOOTAGE**

Total Heated - 2,499 SF (1st Floor - 2,111 SF + 2nd Floor - 388 SF) Garage - 636 SF, Front Porch - 212 SF, Screened Porch - 252 SF