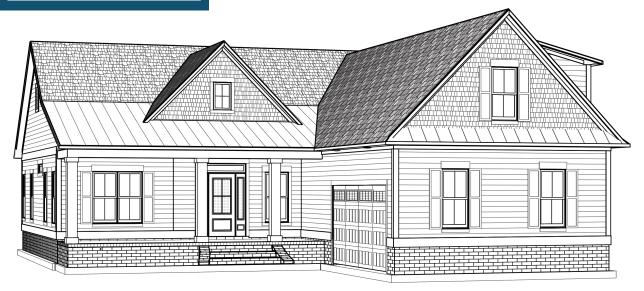

## MARGRET

## **SQUARE FOOTAGE**

Total Heated - 2,499 SF (1st Floor - 2,111 SF + 2nd Floor - 388 SF) Garage - 636 SF, Front Porch - 212 SF, Screened Porch - 252 SF