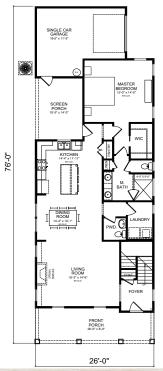

## **SQUARE FOOTAGE**

Total Heated - 1,845 SF (1st Floor - 1,276 SF + 2nd Floor - 568 SF) Garage - 282 SF, Front Porch - 200 SF, Screened Porch - 146 SF