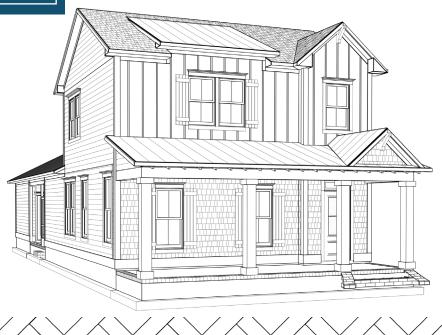

## HARPER

## **SQUARE FOOTAGE**

Total Heated - 1,845 SF (1st Floor - 1,276 SF + 2nd Floor - 568 SF) Garage - 282 SF, Front Porch - 200 SF, Screened Porch - 146 SF