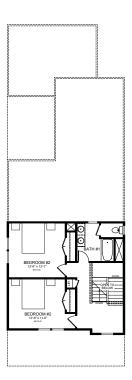

## **SQUARE FOOTAGE**

Total Heated - 1,845 SF (1st Floor - 1,276 SF + 2nd Floor - 568 SF) Garage - 282 SF, Front Porch - 200 SF, Screened Porch - 146 SF