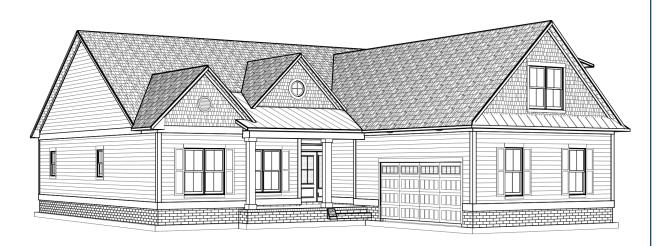

## CHLOE





\*Ask about alternative elevations.

## BONUS BONUS BOST B2-BATH #2 O

## **SQUARE FOOTAGE**

Total Heated - 2,243 SF (1st Floor - 1,853 SF + Bonus Room - 390 SF) Garage - 679 SF Front Porch - 169 SF Screened Porch - 225 SF

## COASTLINEHOMESNC.COM 910.302.3381

5710 Oleander Drive, Suite 206, Wilmington, NC 28403

Void where prohibited. Floor plans/elevations/options are subject to change without notice. Illustrations are artists renderings. Some items illustrated are optional and may add additional costs. Dimensions and square footages are approximate. Floor plans/elevations are subject to change without notice. © CoastlineHomesNC 2025. Revised 5/1/25