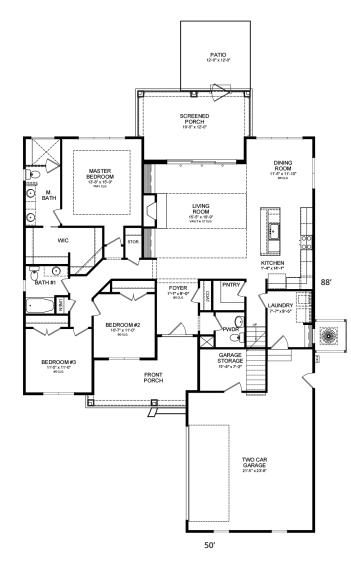

## **SQUARE FOOTAGE**

Total Heated - 2,243 SF (1st Floor - 1,853 SF + Bonus Room - 390 SF) Garage - 679 SF Front Porch - 169 SF Screened Porch - 225 SF