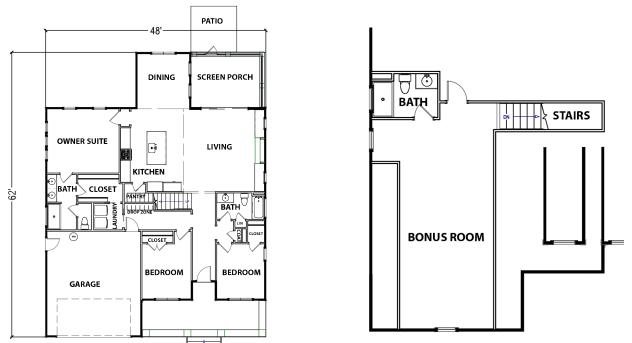

## **SQUARE FOOTAGE**

Total Heated - 2,401 SF (1st Floor - 1,828 SF + Bonus Room - 573 SF) Garage - 519 SF, Front Porch - 235 SF, Screened Porch - 196 SF