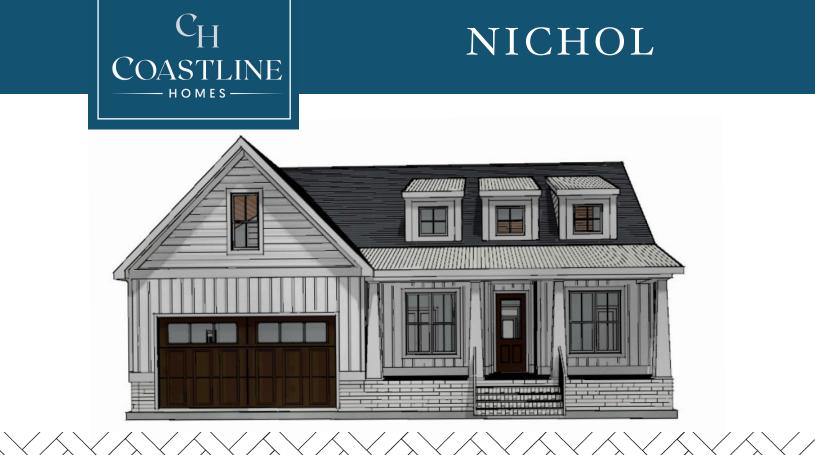

## **SQUARE FOOTAGE**

Total Heated - 2,401 SF (1st Floor - 1,828 SF + Bonus Room - 573 SF) Garage - 519 SF, Front Porch - 235 SF, Screened Porch - 196 SF