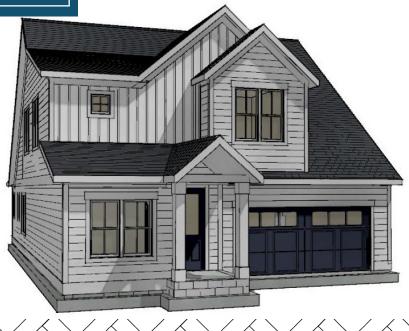

## FLETCHER

## **SQUARE FOOTAGE**

Total Heated - 2,473 SF (1st Floor - 1,434 SF + 2nd Floor - 1,039 SF) Garage - 476 SF, Front Porch - 50 SF, Screened Porch - 140 SF