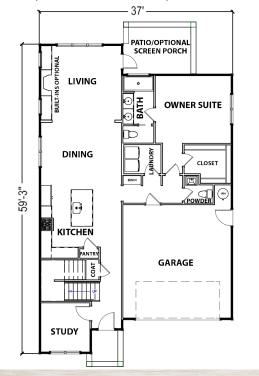

## **SQUARE FOOTAGE**

Total Heated - 2,473 SF (1st Floor - 1,434 SF + 2nd Floor - 1,039 SF) Garage - 476 SF, Front Porch - 50 SF, Screened Porch - 140 SF