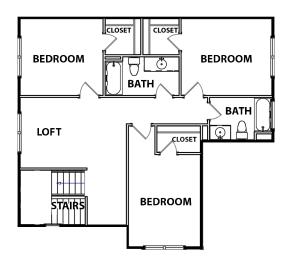

## **SQUARE FOOTAGE**

Total Heated - 2,473 SF (1st Floor - 1,434 SF + 2nd Floor - 1,039 SF) Garage - 476 SF, Front Porch - 50 SF, Screened Porch - 140 SF